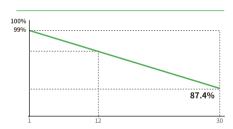

ar 1% First-year Degradation

0.4 %
Annual Degradation

- IEC61215 (2016) / IEC61730 (2016)
- IEC61701 / IEC62716 / IEC60068 / IEC62804
- ISO9001:2015: Quality Management System
- ISO14001:2015: Environment Management System
- ISO45001:2018: Occupational health and safety management systems