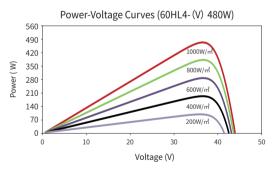

|
| Open-circuit Voltage - Voc [V]  | 41.14 | 41.28 | 41.42 | 41.57 | 41.71 |
| Short-circuit Current - Isc [A] | 11.05 | 11.12 | 11.18 | 11.24 | 11.31 |

NOCT: Irradiance 800W/m², Ambient Temperature 20°C, AM=1.5, Wind Speed 1m/s

#### **Application Conditions**

| Operating Temperature                        | -40 °C ~ +85 °C     |
|----------------------------------------------|---------------------|
| Maximum System Voltage                       | 1000/1500 VDC (IEC) |
| Maximum Series Fuse Rating                   | 25 A                |
| Nominal Operating Cell<br>Temperature - NOCT | 45±2℃               |

#### **Engineering Drawings**



Note: For specific dimensions and tolerance ranges, please refer to the corresponding detailed module drawings.

#### **Electrical Performance**



Current-Voltage Curves (60HL4-(V) 480W)