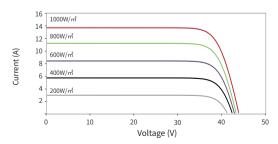

| 41.28 | 41.42 | 41.57 | 41.71 |
| Short-circuit Current - Isc [A] | 11.05 | 11.12 | 11.18 | 11.24 | 11.31 |

NOCT: Irradiance 800W/m², Ambient Temperature 20°C, AM=1.5, Wind Speed 1m/s

#### **Application Conditions**

| Operating Temperature                        | -40 °C ~ +85 °C     |
|----------------------------------------------|---------------------|
| Maximum System Voltage                       | 1000/1500 VDC (IEC) |
| Maximum Series Fuse Rating                   | 25 A                |
| Nominal Operating Cell<br>Temperature - NOCT | 45±2℃               |

#### **Engineering Drawings**



Note: For specific dimensions and tolerance ranges, please refer to the corresponding detailed module drawings.

#### **Electrical Performance**



Current-Voltage Curves (60HL4-(V) 480W)