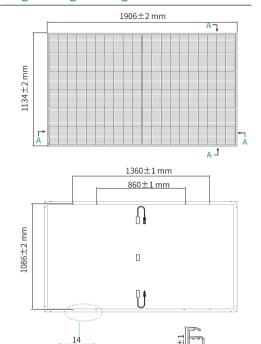

#### **Engineering Drawings**

Note: For specific dimensions and tolerance ranges, please refer to the corresponding detailed module drawings.

#### **Mechanical Characteristics**

| Cell Type          | N -type Mono-crystalline                                                                                                                                                                                                                                                                                                                                                                                                                                                                                                                                                                                                                                                                                                                                                                                                                                                                                                                                                                                                                                                                                                                                                                                                                                                                                                                                                                                                                                                                                                                                                                                                                                                                                                                                                                                                                                                                                                                                                                                                                                                                                                      |
|--------------------|-------------------------------------------------------------------------------------------------------------------------------------------------------------------------------------------------------------------------------------------------------------------------------------------------------------------------------------------------------------------------------------------------------------------------------------------------------------------------------------------------------------------------------------------------------------------------------------------------------------------------------------------------------------------------------------------------------------------------------------------------------------------------------------------------------------------------------------------------------------------------------------------------------------------------------------------------------------------------------------------------------------------------------------------------------------------------------------------------------------------------------------------------------------------------------------------------------------------------------------------------------------------------------------------------------------------------------------------------------------------------------------------------------------------------------------------------------------------------------------------------------------------------------------------------------------------------------------------------------------------------------------------------------------------------------------------------------------------------------------------------------------------------------------------------------------------------------------------------------------------------------------------------------------------------------------------------------------------------------------------------------------------------------------------------------------------------------------------------------------------------------|
| No. of cells       | 120 (60×2)                                                                                                                                                                                                                                                                                                                                                                                                                                                                                                                                                                                                                                                                                                                                                                                                                                                                                                                                                                                                                                                                                                                                                                                                                                                                                                                                                                                                                                                                                                                                                                                                                                                                                                                                                                                                                                                                                                                                                                                                                                                                                                                    |
| Dimensions         | 1906×1134×30 mm                                                                                                                                                                                                                                                                                                                                                                                                                                                                                                                                                                                                                                                                                                                                                                                                                                                                                                                                                                                                                                                                                                                                                                                                                                                                                                                                                                                                                                                                                                                                                                                                                                                                                                                                                                                                                                                                                                                                                                                                                                                                                                               |
| Weight             | 22.5 kg                                                                                                                                                                                                                                                                                                                                                                                                                                                                                                                                                                                                                                                                                                                                                                                                                                                                                                                                                                                                                                                                                                                                                                                                                                                                                                                                                                                                                                                                                                                                                                                                                                                                                                                                                                                                                                                                                                                                                                                                                                                                                                                       |
| Front Glass        | 3.2 mm, Anti-Reflection Coating,<br>High Transmission, Low Iron, Tempered Glass                                                                                                                                                                                                                                                                                                                                                                                                                                                                                                                                                                                                                                                                                                                                                                                                                                                                                                                                                                                                                                                                                                                                                                                                                                                                                                                                                                                                                                                                                                                                                                                                                                                                                                                                                                                                                                                                                                                                                                                                                                               |
|                    | And discould be a state of the |
| Frame              | Anodized Aluminium Alloy                                                                                                                                                                                                                                                                                                                                                                                                                                                                                                                                                                                                                                                                                                                                                                                                                                                                                                                                                                                                                                                                                                                                                                                                                                                                                                                                                                                                                                                                                                                                                                                                                                                                                                                                                                                                                                                                                                                                                                                                                                                                                                      |
| Frame Junction Box | IP68 Rated                                                                                                                                                                                                                                                                                                                                                                                                                                                                                                                                                                                                                                                                                                                                                                                                                                                                                                                                                                                                                                                                                                                                                                                                                                                                                                                                                                                                                                                                                                                                                                                                                                                                                                                                                                                                                                                                                                                                                                                                                                                                                                                    |
|                    | , ,                                                                                                                                                                                                                                                                                                                                                                                                                                                                                                                                                                                                                                                                                                                                                                                                                                                                                                                                                                                                                                                                                                                                                                                                                                                                                                                                                                                                                                                                                                                                                                                                                                                                                                                                                                                                                                                                                                                                                                                                                                                                                                                           |
| Junction Box       | IP68 Rated                                                                                                                                                                                                                                                                                                                                                                                                                                                                                                                                                                                                                                                                                                                                                                                                                                                                                                                                                                                                                                                                                                                                                                                                                                                                                                                                                                                                                                                                                                                                                                                                                                                                                                                                                                                                                                                                                                                                                                                                                                                                                                                    |